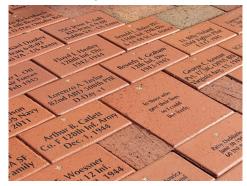

The placement of each brick is not only an investment in the legacy of a loved one, but also an investment in the future of the Memorial. Proceeds from the brick campaign will assist the Foundation in maintaining the Memorial for many years to come. At a cost of \$250 each, the bricks are an affordable way to give permanent veteran recognition at the National D-Day Memorial.

Please carefully and accurately print your information on the form at the bottom of this page and return it to the Foundation. Information can include, but is not limited to: Name, rank, branch of service, years of service, conflict served, etc.

Due to logisitcal concerns, please allow us to choose the exact location of your brick. Brick dedications take place on Memorial Day and Veterans Day each year. You will be mailed a receipt to proof the text of your brick. If your text is correct, no response is required. You will receive an invitation packet with information about your brick dedication approximately one month before your dedication date.