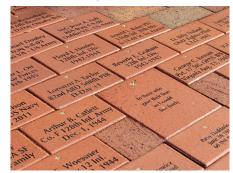

The placement of each brick is not only an investment in the legacy of a loved one, but also an investment in the future of the Memorial. Proceeds from the brick campaign will assist the Foundation in maintaining the Memorial for many years to come. At a cost of \$250 each, the bricks are an affordable way to give permanent veteran recognition at the National D-Day Memorial.

Please carefully and accurately print your information on the form at the bottom of this page and return it to the Foundation. Information can include, but is not limited to: Name, rank, branch of service, years of service, conflict served, etc.

Due to logistical concerns, please allow us to choose the exact location of your brick. Brick dedications take place on Memorial Day and Veterans Day each year. You will be mailed a receipt to proof the text of your brick. If your text is correct, no response is required. You will receive an invitation packet with information about your brick dedication approximately one month before your dedication date.